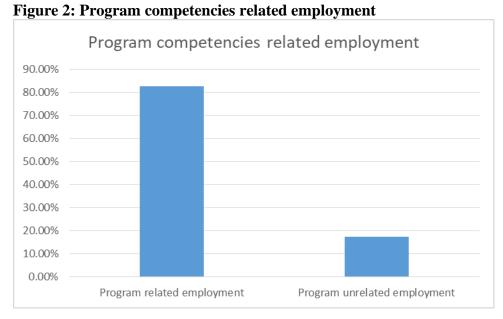

On the other hand, the employment percentage of bachelor students' alumni based on the program competencies is presented in Table 2.

**Table 2: Employment related to program competencies** 

| Program related | Program<br>unrelated |
|-----------------|----------------------|
| employment      | employment           |
| 82.63%          | 17.37%               |

The diagrams of employability of alumni of ESLG are presented in Figures 1 to 4.

Figure 4: Employment by type of companies

On the other hand for the sake of transparency the detailed list of employment of bachelor students' alumni is presented in Table 4.