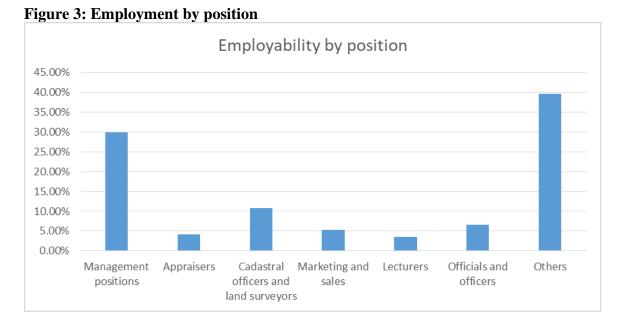

The employment of bachelor students' alumni based on positions is presented in Table 3.

Table 3: Employment of alumni by position

| Management positions | Appraisers | Cadastral<br>officers<br>and land<br>surveyors | Marketing and sales | Lecturers | Officials and officers | Others |
|----------------------|------------|------------------------------------------------|---------------------|-----------|------------------------|--------|
| 29.94%               | 4.19%      | 10.78%                                         | 5.39%               | 3.59%     | 6.59%                  | 39.52% |

The diagrams of employability of alumni of ESLG are presented in Figures 1 to 4.

Figure 4: Employment by type of companies

On the other hand for the sake of transparency the detailed list of employment of bachelor students' alumni is presented in Table 4.