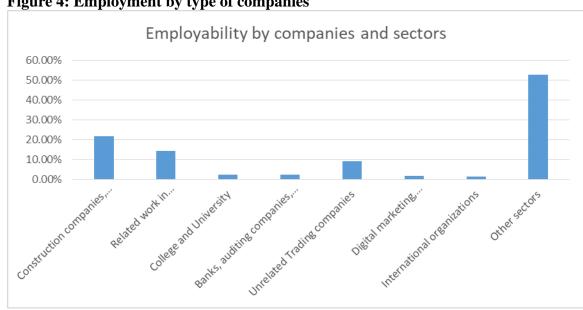

The employment of alumni according to the types of companies is presented in Table 4.

Table 4: Employment of alumni according to types of companies

| Construction companies, land surveying companies, Facility Maintenance, Real Estate Agencies, Interior Design, and infrastructure companies | Related<br>work in<br>Municipaliti<br>es, Public<br>agencies and<br>institutions | College<br>and<br>University | Banks,<br>auditing<br>companies,<br>and | Unrelated<br>Trading<br>companies | Digital<br>marketing,<br>software<br>and<br>telecommuni<br>cations | Internatio<br>nal<br>organizati<br>ons | Other<br>sectors |
|---------------------------------------------------------------------------------------------------------------------------------------------|----------------------------------------------------------------------------------|------------------------------|-----------------------------------------|-----------------------------------|--------------------------------------------------------------------|----------------------------------------|------------------|
| 21.56%                                                                                                                                      | 14.37%                                                                           | 2.40%                        | 2.40%                                   | 8.98%                             | 1.80%                                                              | 1.20%                                  | 52.69%           |

The diagrams of employability of alumni of ESLG are presented in Figures 1 to 4.

Figure 4: Employment by type of companies

On the other hand for the sake of transparency the detailed list of employment of bachelor students' alumni is presented in Table 4.