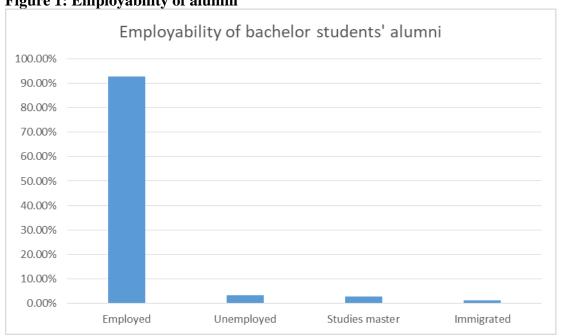

The employment percentage of bachelor alumni is presented in Table 1.

Table 1: Employment of ESLG bachelor alumni

| Employed | Unemployed | Pursuing bachelor studies | Immigrated |
|----------|------------|---------------------------|------------|
| 92.78%   | 3.33%      | 2.78%                     | 1.11%      |

The diagrams of employability of alumni of ESLG are presented in Figures 1 to 4.

Figure 4: Employment by type of companies

On the other hand for the sake of transparency the detailed list of employment of bachelor students' alumni is presented in Table 4.